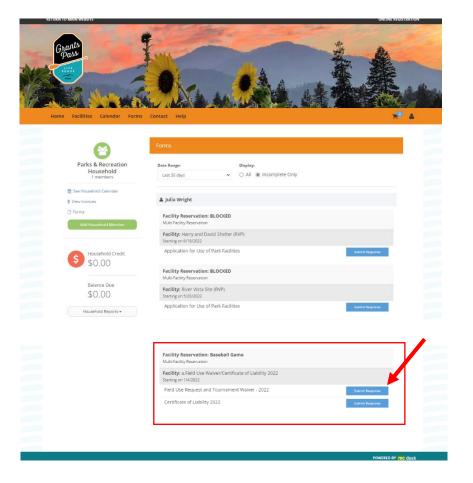

## **Additional Notes**

**PLEASE NOTE**: if you see a \$1.00 fee for any reservation, please ignore it. I will remove the charge after I have processed the reservation. Just a quirk of the system.

To access your forms, sign into your account and click on the "Forms" link.

You will see a blue button next to the forms that require attention. Click on "Submit Response" next to each form to complete forms.

Click on "View/Edit Forms"

Click on "Edit Response"

Fill out the form with the required information, sign with your mouse or finger and click on "Update Response"