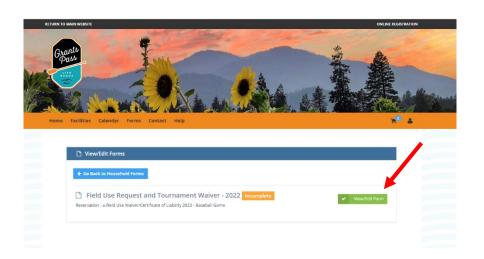

You will see a blue button next to the forms that require attention. Click on "Submit Response" next to each form to complete forms.

Click on "View/Edit Forms"

Click on "Edit Response"

Fill out the form with the required information, sign with your mouse or finger and click on "Update Response"