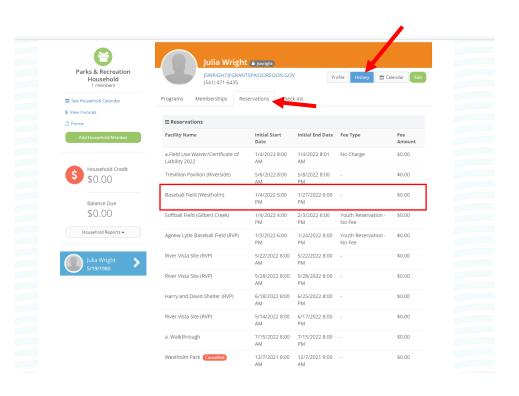

You can view your reservation details in two ways.

One: Click on the "History" tab, then click on the "reservations" tab.

You will be able to see the same info that you received via email.

**Two:** To view your reservation, click on the "Household Calendar" link.