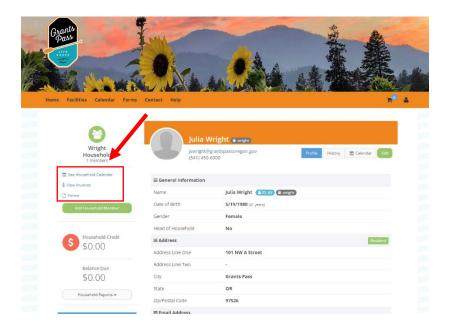

# Viewing Reservations on your Profile Dashboard or "Household"

When you log in, you will automatically see your profile.

If you have navigated away from your profile, you can return by clicking on the link with your name and birthdate.

You can view your reservation details in two ways.

One: Click on the "History" tab, then click on the "reservations" tab.

You will be able to see the same info that you received via email.

**Two:** To view your reservation, click on the "Household Calendar" link.

You will be able to view your schedule in a calendar format.