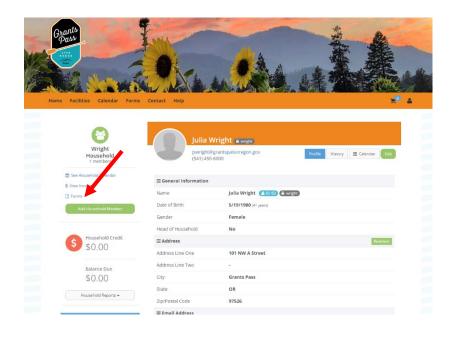

# Viewing Reservations on your Profile Dashboard or "Household"

When you log in, you will automatically see your profile.

If you have navigated away from your profile, you can return by clicking on the link with your name and birthdate.

You can view your reservation details in two ways.

One: Click on the "History" tab, then click on the "reservations" tab.

You will be able to see the same info that you received via email.

**Two:** To view your reservation, click on the "Household Calendar" link.