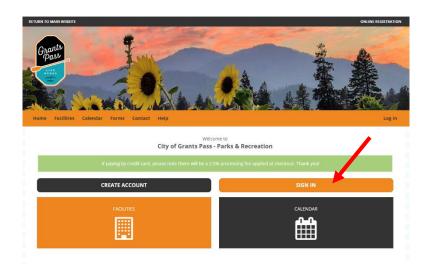

# **CREATING YOUR ACCOUNT**

Click on the Sign-In link

Click on "Create New Account"

Enter your contact information and click on "Continue"

In Create Account, fill in all required information and create your User Name and Password