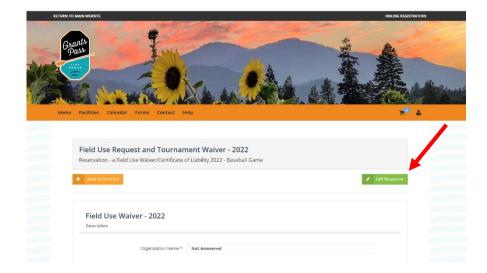

You will see a blue button next to the forms that require attention. Click on "Submit Response" next to each form to complete forms.

Click on "View/Edit Forms"

Click on "Edit Response"

Fill out the form with the required information, sign with your mouse or finger and click on "Update Response"

Your form is complete.

|                                                                                                                                                                                                                                                                                                                                                                                                                                                                                                      | POWERD B                                                                                                        |  |
|------------------------------------------------------------------------------------------------------------------------------------------------------------------------------------------------------------------------------------------------------------------------------------------------------------------------------------------------------------------------------------------------------------------------------------------------------------------------------------------------------|-----------------------------------------------------------------------------------------------------------------|--|
|                                                                                                                                                                                                                                                                                                                                                                                                                                                                                                      | d Update Respons                                                                                                |  |
| Date *                                                                                                                                                                                                                                                                                                                                                                                                                                                                                               | mmVddyygy                                                                                                       |  |
|                                                                                                                                                                                                                                                                                                                                                                                                                                                                                                      | Presse use your finger or mouse to sign.                                                                        |  |
|                                                                                                                                                                                                                                                                                                                                                                                                                                                                                                      | Clear                                                                                                           |  |
|                                                                                                                                                                                                                                                                                                                                                                                                                                                                                                      |                                                                                                                 |  |
| Signature *                                                                                                                                                                                                                                                                                                                                                                                                                                                                                          |                                                                                                                 |  |
|                                                                                                                                                                                                                                                                                                                                                                                                                                                                                                      |                                                                                                                 |  |
| regulations regarding facility usage, and the Hold Harmiess Statement. I further agree that I am of legal age and will be personally responsible for the repair and damage to equipment of facilities and for the replacement of missing equipment.                                                                                                                                                                                                                                                  |                                                                                                                 |  |
| Statement of Understanding: I understand an expossible for all fees, costs of repair, clean up and maintenance, including recovery of any costs to repair damage not covered by any depost? have paid. Scality owner reserves the right to cancel this reservation with or without cause upon verbal notice to the organization or the undersigned representative who hereby where any damage recurring from such cancellost. I have read, understand and agrees to comply with the policy rules and |                                                                                                                 |  |
| Other uses of this park, or any use of the property ou<br>for injuries, death, or property damage arising out of                                                                                                                                                                                                                                                                                                                                                                                     |                                                                                                                 |  |
| out of use of land for recreational purposes (known as "recreational use immunity"). That immunity from liability does not apply if the owner makes a charge for permission to use the land. The fee you paid is only for use of your reserved park facility.                                                                                                                                                                                                                                        |                                                                                                                 |  |
| Recreational Land/Facility Liability NOTICE Greens law (GRS 105.682, et sec.) provides t                                                                                                                                                                                                                                                                                                                                                                                                             | hat the City of Grants Pass is not liable in contract or tort for injury, death, or property damage that arises |  |