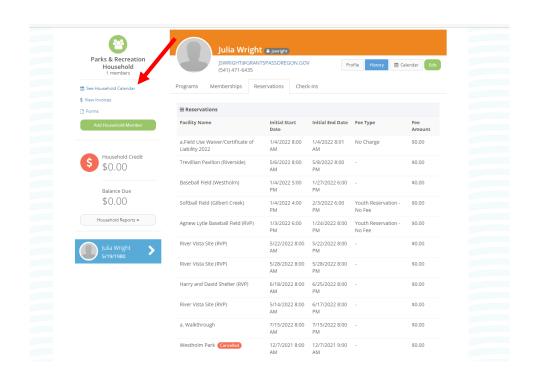

You can view your reservation details in two ways.

One: Click on the "History" tab, then click on the "reservations" tab.

You will be able to see the same info that you received via email.

**Two:** To view your reservation, click on the "Household Calendar" link.