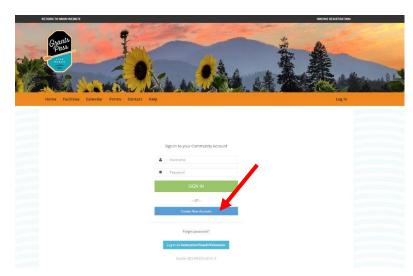

# **CREATING YOUR ACCOUNT**

Click on the Sign-In link

Click on "Create New Account"

Enter your contact information and click on "Continue"

In Create Account, fill in all required information and create your User Name and Password