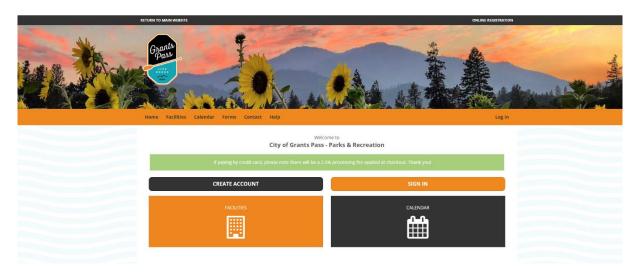

# **CREATING YOUR ACCOUNT**

Click on the Sign-In link

Click on "Create New Account"

Enter your contact information and click on "Continue"

In Create Account, fill in all required information and create your User Name and Password