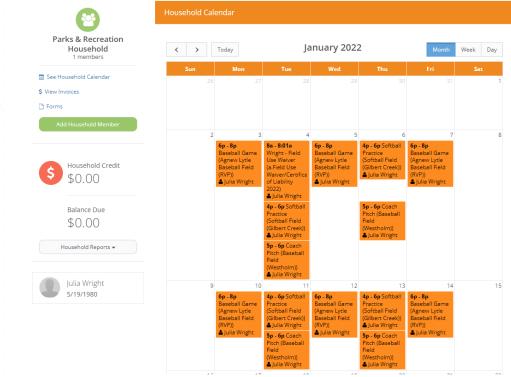

You can view your reservation details in two ways.

One: Click on the "History" tab, then click on the "reservations" tab.

You will be able to see the same info that you received via email.

**Two:** To view your reservation, click on the "Household Calendar" link.

You will be able to view your schedule in a calendar format.