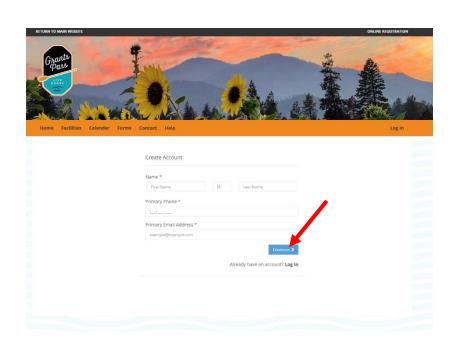

# **CREATING YOUR ACCOUNT**

Click on the Sign-In link

Click on "Create New Account"

Enter your contact information and click on "Continue"

In Create Account, fill in all required information and create your User Name and Password

Click "Submit" to finish