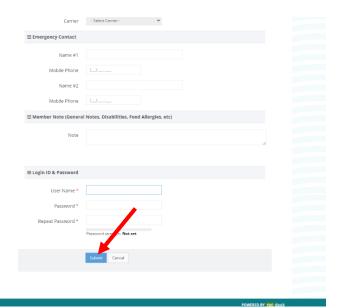

# **CREATING YOUR ACCOUNT**

Click on the Sign-In link

Click on "Create New Account"

Enter your contact information and click on "Continue"

In Create Account, fill in all required information and create your User Name and Password

Click "Submit" to finish