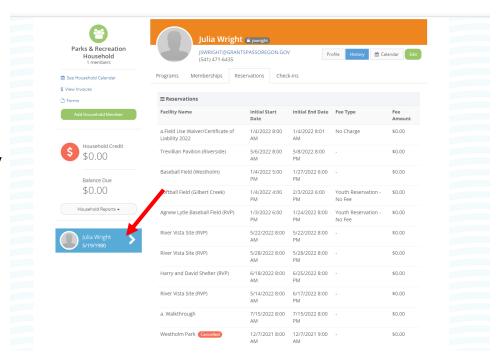

# Viewing Reservations on your Profile Dashboard or "Household"

When you log in, you will automatically see your profile.

If you have navigated away from your profile, you can return by clicking on the link with your name and birthdate.

You can view your reservation details in two ways.

One: Click on the "History" tab, then click on the "reservations" tab.

You will be able to see the same info that you received via email.

**Two:** To view your reservation, click on the "Household Calendar" link.